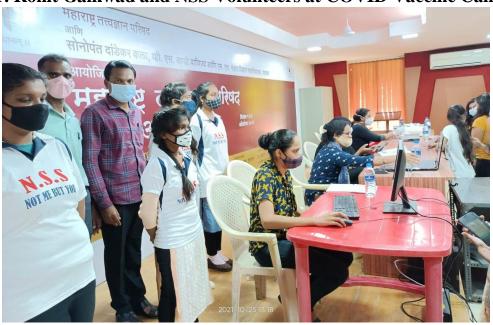

### NOTICE COVID VACCINATION CAMP

All the NSS volunteers are hereby informed that the "Covid Vaccination Camp" is organized by the Government of Maharashtra in our college from 25<sup>th</sup> October 2021 to 01<sup>st</sup> November 2021 from 10.00.AM onwards.

All the NSS volunteers are requested to assemble in the BMS Seminar Hall, take advantage of COVID Vaccination and make the camp successful.

NOTE: All the NSS volunteers are strictly requested to follow all prevention guidelines for COVID-19.