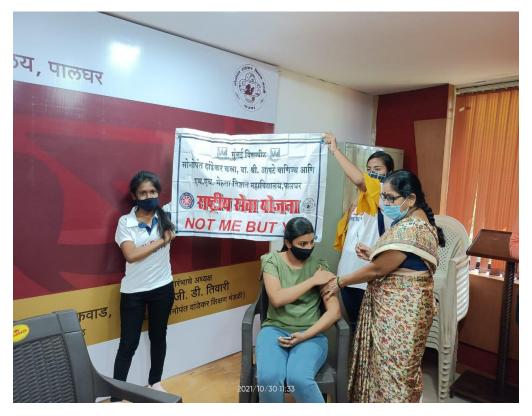

### NOTICE COVID VACCINATION CAMP

All the NSS volunteers are hereby informed that the "Covid Vaccination Camp" is organized by the Government of Maharashtra in our college from 25<sup>th</sup> October 2021 to 01<sup>st</sup> November 2021 from 10.00.AM onwards.

All the NSS volunteers are requested to assemble in the BMS Seminar Hall, take advantage of COVID Vaccination and make the camp successful.

NOTE: All the NSS volunteers are strictly requested to follow all prevention guidelines for COVID-19.